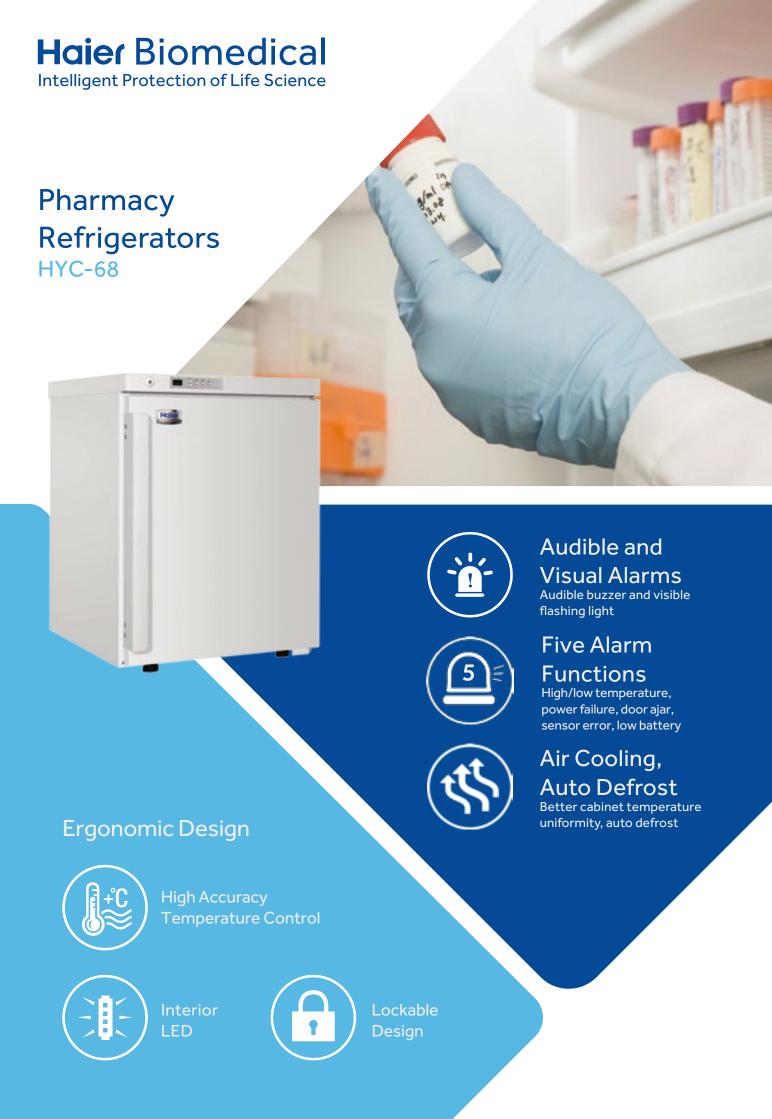

# Specifications HYC-68

#### **Technical Data**

| Cabinet Type  | Upright, solid door |
|---------------|---------------------|
| Climate Class | N                   |
| Cooling Type  | Forced air cooling  |
| Defrost Mode  | Auto                |
| Refrigerant   | CFC-Free            |
| Noise((dB(A)) | 35                  |
|               |                     |

#### Performance

| Temp Range(°C) | 2~8 |  |
|----------------|-----|--|
| 5 P 5 3 1 7    |     |  |

#### Control

| Controller | Microprocessor |
|------------|----------------|
| Display    | LED            |

#### **Electrical Data**

| Power Supply(V/Hz)    | 220-240/50 | 115/60 |
|-----------------------|------------|--------|
| Power(W)              | 84         | 68     |
| Electrical Current(A) | 0.65       | 1.1